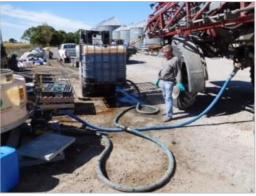

## **Suggestions for Application**

While there is no hard and fast rule for application, the following model has been successful over a number of seasons.

- Molafos 15 diluted at a rate of 1:1 with water based on volume. In this case 2400L Molafos mixed with 2400L water. On a weight basis, this is a ratio of 1.32 : 1.
- The Molafos was sprayed onto the windrowed hay at a rate of 80kg Molafos/mt straw (equivalent to 160L solution/mt straw)
- 7 x 65 degree flat fan nozzles (size 20 oriface) through hoop of 1 inch poly pipe.