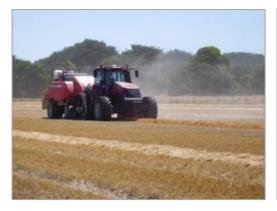

## **Boom Spray Application of Molafos to Cereal Straw**

Molafos is commonly poured by hand over individual bales of straw to improve palatability and feed utilisation. However, Molafos can also be applied to windrowed straw in the paddock prior to baling using a boom spray.

#### **Advantages of Boom Spray Application**

- Using a boom spray to apply Molafos to windrowed straw provides a "hands off" approach, when compared to pouring Molafos onto individual bales.
- Spraying Molafos onto the windrows also ensures even distribution through the bale.
- Increasing the time between application to the bale, and consumption of the bale increases the effectiveness of the process.
- Consumption (and budget) is controlled.