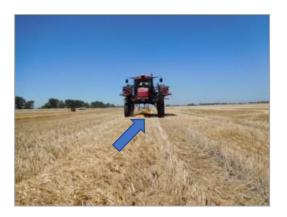

Example of a "hoop" applicator.

Applying Molafos 15 at a rate of 8% (80kg/ metric tonne DM) will increase the total crude protein of the straw by 1.2%.

Customised Molafos concentrates are available which can increase the crude protein of straw by 5% when mixed at the same rate. Rumen modifiers such as Flavomycin, which are used to improve feed conversion efficiency can also be included.